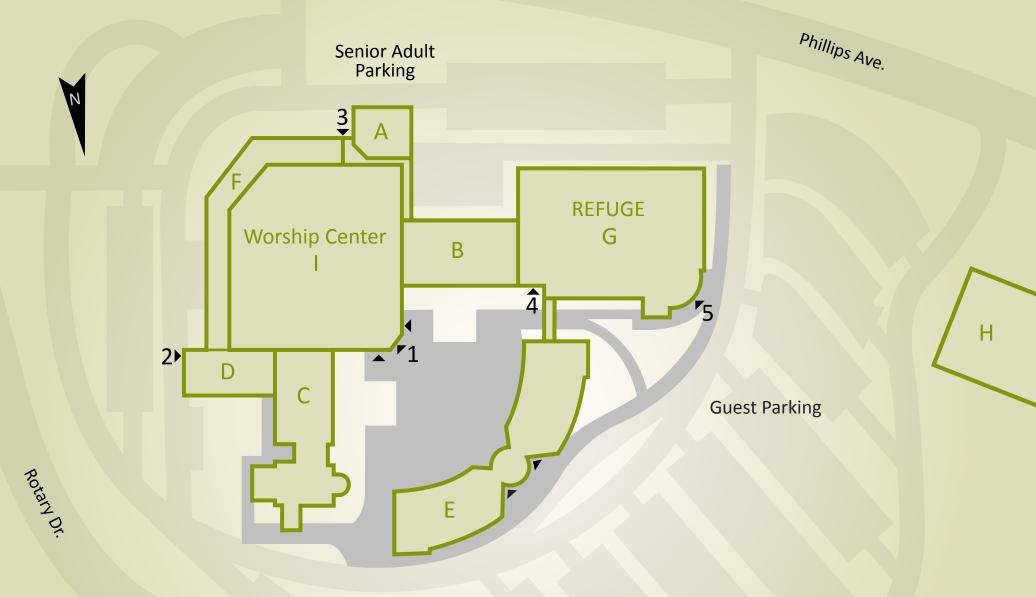

## Buildings

- A Church Office
- **B** Classrooms
- C Preschool (upper level) Children (lower level)
- D Preschool
- **E** Education Building

Lower C: Children Check-In

- F Music Suite
- G REFUGE Recreation Center, Student Room (upper level)
- H HPCA High School
- I Welcome Center (Lower Lobby) & Worship Center

## Entrances (including access to)

- Welcome Center (Children, Worship Center, Fellowship Hall)
- 2 Preschool, Music, Worship Center Balcony
- 3 B Classrooms, Church Office, Worship Center Balcony
- 4 Fellowship Hall Lobby
- 5 REFUGE (Student Room on Upper Level), Fellowship Hall